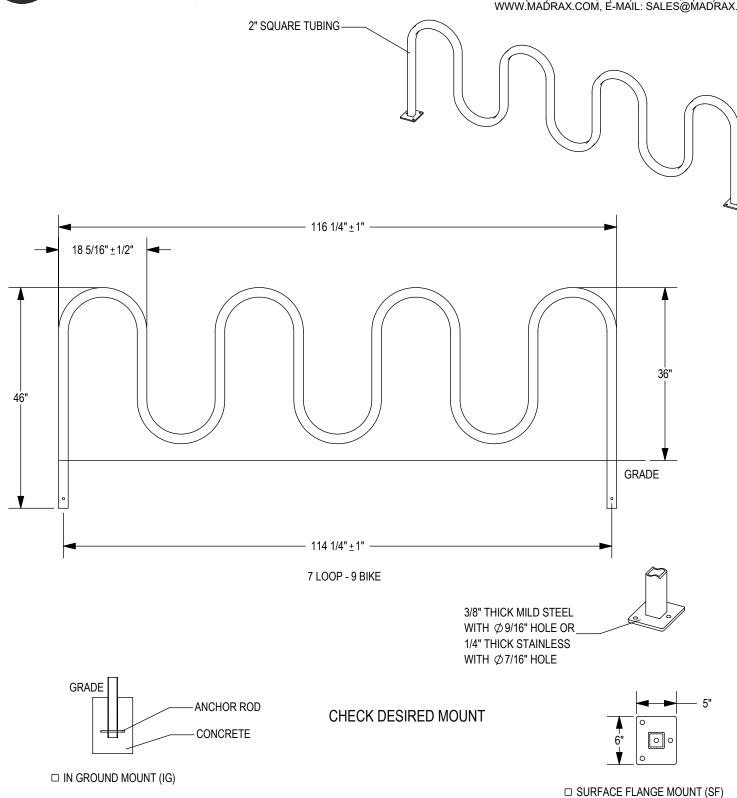

GRABER MANUFACTURING, INC. 1080 UNIEK DRIVE WAUNAKEE, WI 53597 P(800) 448-7931, P(608) 849-1080, F(608) 849-1081 WWW.MADRAX.COM, E-MAIL: SALES@MADRAX.COM

PRODUCT: CS200-9-IG(SF)

DESCRIPTION: CAPITOL SQUARE BIKE RACK

9 BIKE, SURFACE OR IN GROUND MOUNT

DATE: 4-24-19 ENG: SMC

CONFIDENTIAL DRAWING AND INFORMATION IS NOT TO BE COPIED OR DISCLOSED TO OTHERS WITHOUT THE CONSENT OF GRABER MANUFACTURING, INC. SPECIFICATIONS ARE SUBJECT TO CHANGE WITHOUT NOTICE.

## NOTES:

- INSTALL BIKE RACKS ACCORDING TO MANUFACTURER'S SPECIFICATIONS.

  CONSULTANT TO SELECT COLOR (FINISH), SEE MANUFACTURER'S SPECIFICATIONS.
  SEE SITE PLAN FOR LOCATION OR CONSULT OWNER.