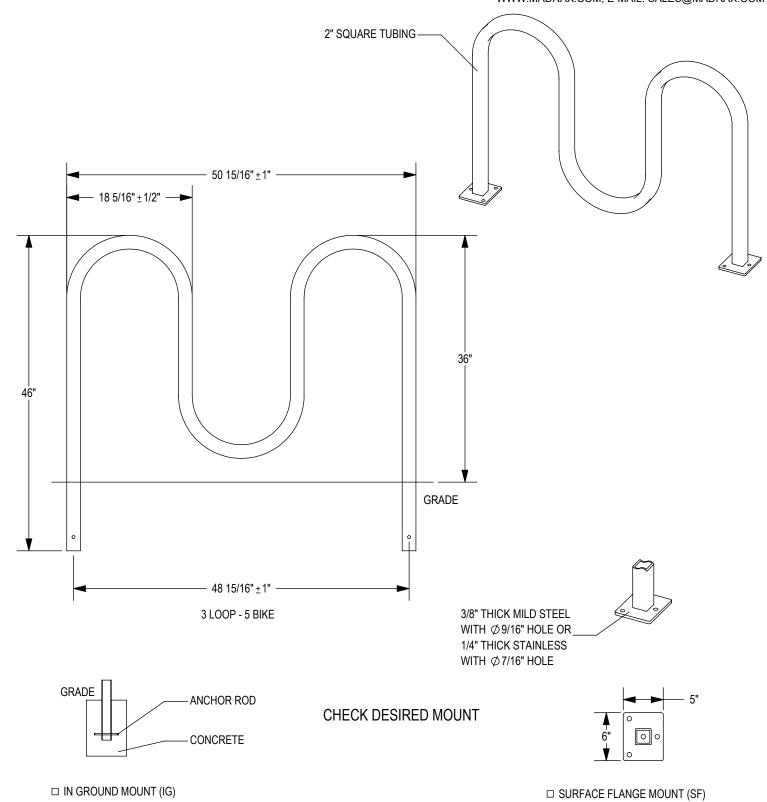

GRABER MANUFACTURING, INC. 1080 UNIEK DRIVE WAUNAKEE, WI 53597 P(800) 448-7931, P(608) 849-1080, F(608) 849-1081 WWW.MADRAX.COM, E-MAIL: SALES@MADRAX.COM

PRODUCT: CS200-5-IG(SF)
DESCRIPTION: CAPITOL SQUARE BIKE RACK

5 BIKE, SURFACE OR IN GROUND MOUNT

DATE: 4-24-19 ENG: SMC

CONFIDENTIAL DRAWING AND INFORMATION IS NOT TO BE COPIED OR DISCLOSED TO OTHERS WITHOUT THE CONSENT OF GRABER MANUFACTURING, INC. SPECIFICATIONS ARE SUBJECT TO CHANGE WITHOUT NOTICE.

## NOTES:

- INSTALL BIKE RACKS ACCORDING TO MANUFACTURER'S SPECIFICATIONS.

  CONSULTANT TO SELECT COLOR (FINISH), SEE MANUFACTURER'S SPECIFICATIONS.
  SEE SITE PLAN FOR LOCATION OR CONSULT OWNER.