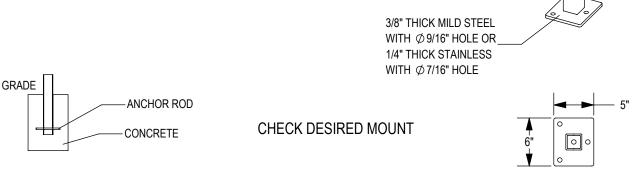

☐ IN GROUND MOUNT (IG)

DATE: 4-24-19 ENG: SMC

CONFIDENTIAL DRAWING AND INFORMATION IS NOT TO BE COPIED OR DISCLOSED TO OTHERS WITHOUT THE CONSENT OF GRABER MANUFACTURING, INC. SPECIFICATIONS ARE SUBJECT TO CHANGE WITHOUT NOTICE.

## NOTES:

- INSTALL BIKE RACKS ACCORDING TO MANUFACTURER'S SPECIFICATIONS.

  CONSULTANT TO SELECT COLOR (FINISH), SEE MANUFACTURER'S SPECIFICATIONS.
  SEE SITE PLAN FOR LOCATION OR CONSULT OWNER.

□ SURFACE FLANGE MOUNT (SF)