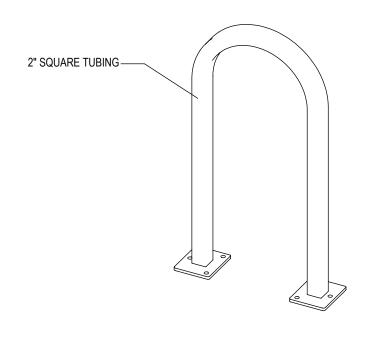

GRABER MANUFACTURING, INC. 1080 UNIEK DRIVE WAUNAKEE, WI 53597 P(800) 448-7931, P(608) 849-1080, F(608) 849-1081 WWW.MADRAX.COM, E-MAIL: SALES@MADRAX.COM

PRODUCT: CS200-3-IG(SF) DESCRIPTION: CAPITOL SQUARE BIKE RACK
3 BIKE, SURFACE OR IN GROUND MOUNT

## NOTES:

- INSTALL BIKE RACKS ACCORDING TO MANUFACTURER'S SPECIFICATIONS.

  CONSULTANT TO SELECT COLOR (FINISH), SEE MANUFACTURER'S SPECIFICATIONS.
  SEE SITE PLAN FOR LOCATION OR CONSULT OWNER.

□ SURFACE FLANGE MOUNT (SF)