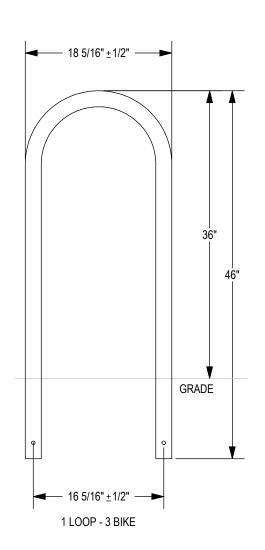

GRABER MANUFACTURING, INC. 1080 UNIEK DRIVE WAUNAKEE, WI 53597 P(800) 448-7931, P(608) 849-1080, F(608) 849-1081 WWW.MADRAX.COM, E-MAIL: SALES@MADRAX.COM

PRODUCT: CS200-3-IG(SF) DESCRIPTION: CAPITOL SQUARE BIKE RACK
3 BIKE, SURFACE OR IN GROUND MOUNT

☐ IN GROUND MOUNT (IG)

DATE: 4-24-19 ENG: SMC

CONFIDENTIAL DRAWING AND INFORMATION IS NOT TO BE COPIED OR DISCLOSED TO OTHERS WITHOUT THE CONSENT OF GRABER MANUFACTURING, INC. SPECIFICATIONS ARE SUBJECT TO CHANGE WITHOUT NOTICE.

## NOTES:

- INSTALL BIKE RACKS ACCORDING TO MANUFACTURER'S SPECIFICATIONS.

  CONSULTANT TO SELECT COLOR (FINISH), SEE MANUFACTURER'S SPECIFICATIONS.
  SEE SITE PLAN FOR LOCATION OR CONSULT OWNER.

□ SURFACE FLANGE MOUNT (SF)