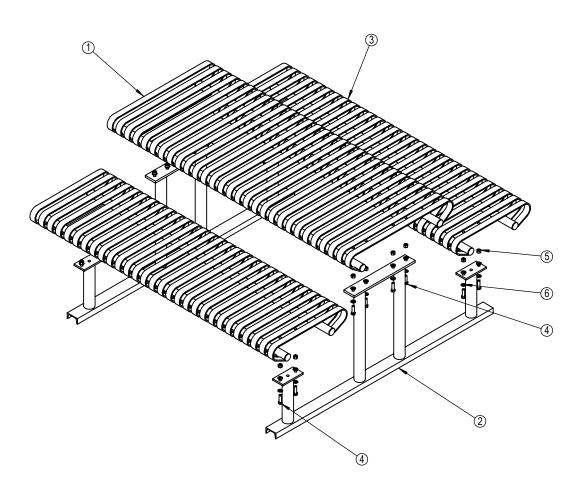

## CRTP-6S-FS ASSEMBLY SHEET

| ITEM NO. | PART NUMBER                  | QTY. |
|----------|------------------------------|------|
| 1        | CRTP-6 Top                   | 1    |
| 2        | CRTP FS EF                   | 2    |
| 3        | CRF2-6 SEAT                  | 2    |
| 4        | 1/2"-13 x 1-3/4" SS Hex Bolt | 16   |
| 5        | Lock Nut 1/2"-13 SS          | 16   |
| 6        | 1/2"ID 1"OD SS Flat Washer   | 32   |