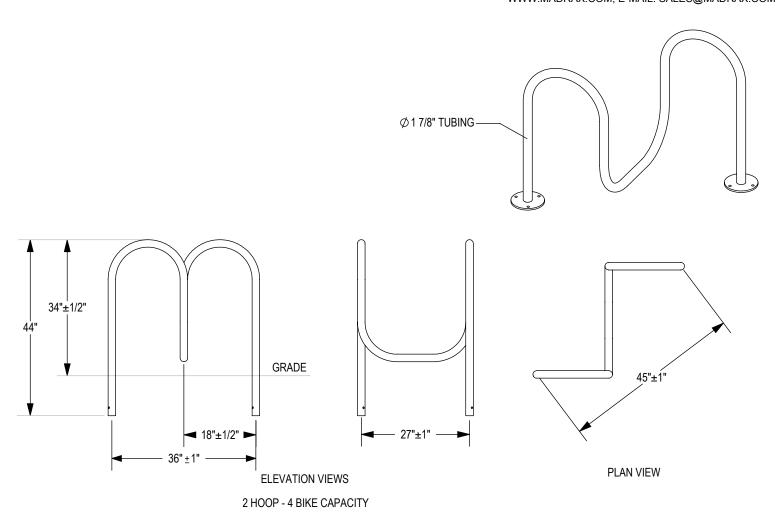

## CHECK DESIRED MOUNT

☐ SURFACE FLANGE MOUNT (SF)

PRODUCT: CIR-4-IG(SF)
DESCRIPTION: CIRCA 2000 BIKE RACK
4 BIKE, SURFACE OR IN GROUND MOUNT

DATE: 10-15-18 ENG: SMC

CONFIDENTIAL DRAWING AND INFORMATION IS NOT TO BE COPIED OR DISCLOSED TO OTHERS WITHOUT THE CONSENT OF GRABER MANUFACTURING, INC. SPECIFICATIONS ARE SUBJECT TO CHANGE WITHOUT NOTICE.