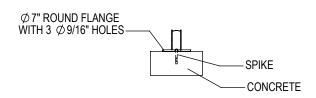

## CHECK DESIRED MOUNT

☐ SURFACE FLANGE MOUNT (SF)

PRODUCT: CIR-4-IG(SF)
DESCRIPTION: CIRCA 2000 BIKE RACK
4 BIKE, SURFACE OR IN GROUND MOUNT

DATE: 10-15-18 ENG: SMC

CONFIDENTIAL DRAWING AND INFORMATION IS NOT TO BE COPIED OR DISCLOSED TO OTHERS WITHOUT THE CONSENT OF GRABER MANUFACTURING, INC. SPECIFICATIONS ARE SUBJECT TO CHANGE WITHOUT NOTICE.