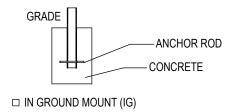

## CHECK DESIRED MOUNT

☐ SURFACE FLANGE MOUNT (SF)

PRODUCT: CIR-4-IG(SF)
DESCRIPTION: CIRCA 2000 BIKE RACK
4 BIKE, SURFACE OR IN GROUND MOUNT

DATE: 10-15-18 ENG: SMC

CONFIDENTIAL DRAWING AND INFORMATION IS NOT TO BE COPIED OR DISCLOSED TO OTHERS WITHOUT THE CONSENT OF GRABER MANUFACTURING, INC. SPECIFICATIONS ARE SUBJECT TO CHANGE WITHOUT NOTICE.