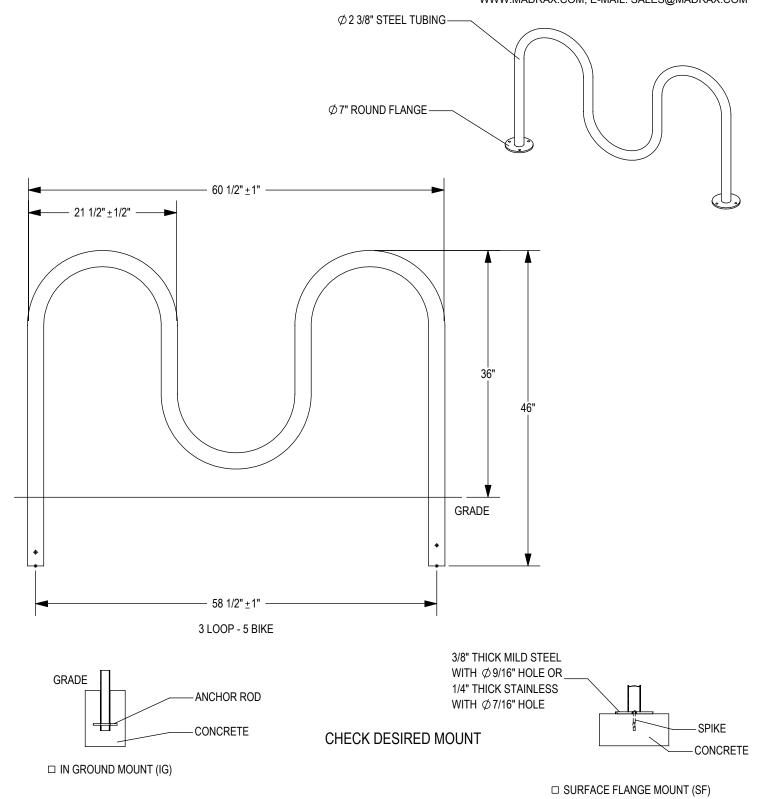

GRABER MANUFACTURING, INC. 1080 UNIEK DRIVE WAUNAKEE, WI 53597 P(800) 448-7931, P(608) 849-1080, F(608) 849-1081 WWW.MADRAX.COM, E-MAIL: SALES@MADRAX.COM

PRODUCT: CHP-5-IG(SF)

DESCRIPTION: CHALLENGER PLUS BIKE RACK

5 BIKE, SURFACE OR IN GROUND MOUNT

DATE: 10-15-18 ENG: SMC

CONFIDENTIAL DRAWING AND INFORMATION IS NOT TO BE COPIED OR DISCLOSED TO OTHERS WITHOUT THE CONSENT OF GRABER MANUFACTURING, INC. SPECIFICATIONS ARE SUBJECT TO CHANGE WITHOUT NOTICE.

## NOTES:

- INSTALL BIKE RACKS ACCORDING TO MANUFACTURER'S SPECIFICATIONS.

  CONSULTANT TO SELECT COLOR (FINISH), SEE MANUFACTURER'S SPECIFICATIONS.
  SEE SITE PLAN FOR LOCATION OR CONSULT OWNER.