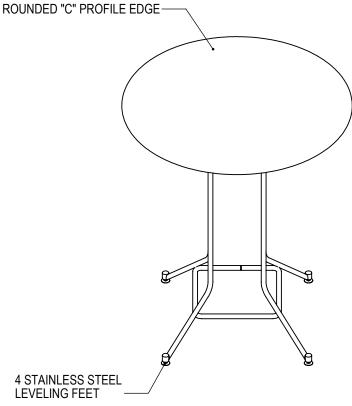

GRABER MANUFACTURING, INC. 1080 UNIEK DRIVE WAUNAKEE, WI 53597 P(800) 448-7931, P(608) 849-1080, F(608) 849-1081 WWW.MADRAX.COM, E-MAIL: SALES@MADRAX.COM

PRODUCT: CFTB-P-RD-SQ

DESCRIPTION: CAFE TABLE, 36 OR 42 INCH DIAMETER,

BAR HEIGHT ROD SQUARE BASE, ROUND STEEL TOP

DATE: 1-15-18 ENG: SMC

CONFIDENTIAL DRAWING AND INFORMATION IS NOT TO BE COPIED OR DISCLOSED TO OTHERS WITHOUT THE CONSENT OF GRABER MANUFACTURING, INC. SPECIFICATIONS ARE SUBJECT TO CHANGE WITHOUT NOTICE.