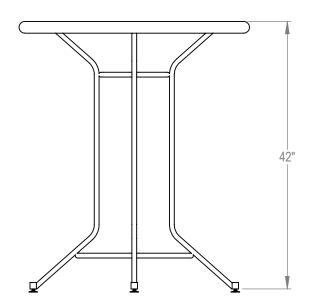

GRABER MANUFACTURING, INC. 1080 UNIEK DRIVE WAUNAKEE, WI 53597 P(800) 448-7931, P(608) 849-1080, F(608) 849-1081 WWW.MADRAX.COM, E-MAIL: SALES@MADRAX.COM

PRODUCT: CFTB-P-RD-SQ

DESCRIPTION: CAFE TABLE, 36 OR 42 INCH DIAMETER,

BAR HEIGHT ROD SQUARE BASE, ROUND STEEL TOP

DATE: 1-15-18 ENG: SMC

CONFIDENTIAL DRAWING AND INFORMATION IS NOT TO BE COPIED OR DISCLOSED TO OTHERS WITHOUT THE CONSENT OF GRABER MANUFACTURING, INC. SPECIFICATIONS ARE SUBJECT TO CHANGE WITHOUT NOTICE.