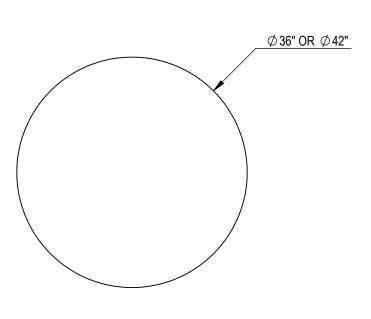

GRABER MANUFACTURING, INC. 1080 UNIEK DRIVE WAUNAKEE, WI 53597 P(800) 448-7931, P(608) 849-1080, F(608) 849-1081 WWW.MADRAX.COM, E-MAIL: SALES@MADRAX.COM

PRODUCT: CFTB-P-RD-SQ

DESCRIPTION: CAFE TABLE, 36 OR 42 INCH DIAMETER,