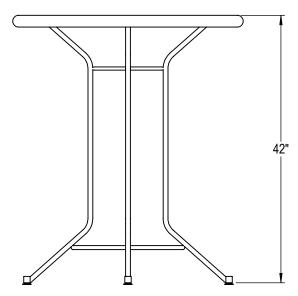

GRABER MANUFACTURING, INC. 1080 UNIEK DRIVE WAUNAKEE, WI 53597 P(800) 448-7931, P(608) 849-1080, F(608) 849-1081 WWW.MADRAX.COM, E-MAIL: SALES@MADRAX.COM

PRODUCT: CFTB-P-RD

DESCRIPTION: CAFE TABLE, 36 OR 42 INCH DIAMETER, BAR HEIGHT ROD BASE, ROUND STEEL TOP