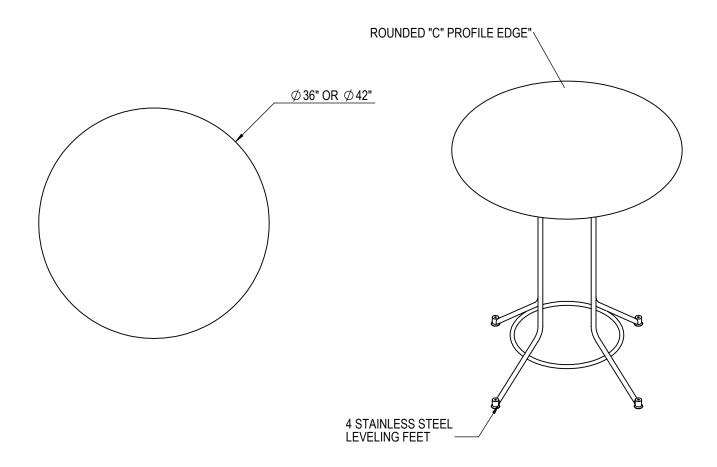

GRABER MANUFACTURING, INC. 1080 UNIEK DRIVE WAUNAKEE, WI 53597 P(800) 448-7931, P(608) 849-1080, F(608) 849-1081 WWW.MADRAX.COM, E-MAIL: SALES@MADRAX.COM

PRODUCT: CFTB-P-RD

DESCRIPTION: CAFE TABLE, 36 OR 42 INCH DIAMETER, BAR HEIGHT ROD BASE, ROUND STEEL TOP

©2018 GRABER MANUFACTURING, INC. ALL PROPRIETARY RIGHTS RESERVED.

□ ROUND STEEL TOP

☐ ROUND STAINLESS STEEL TOP

SITE FURNISHING IS POWDER COATED WITH TGIC POLYESTER. STEEL SURFACE PREP INCLUDES MECHANICAL AND CHEMICAL ETCHING FOLLOWED WITH A COATING TO IMPROVE ADHESION AND CORROSION RESISTANCE.