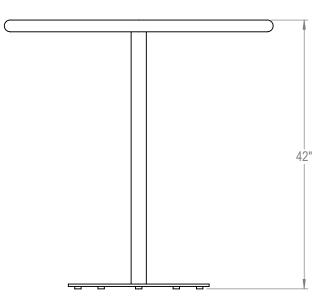

THOMAS STEELE DIVISION

GRABER MANUFACTURING, INC. 1080 UNIEK DRIVE WAUNAKEE, WI 53597 P(800) 448-7931, P(608) 849-1080, F(608) 849-1081 WWW.MADRAX.COM, E-MAIL: SALES@MADRAX.COM

PRODUCT: CFT-P-DSK DESCRIPTION: CAFE TABLE, 36 OR 42 INCH DIAMETER, BAR HEIGHT DISK BASE, ROUND STEEL TOP DATE: 1-15-18

ENG: SMC

CONFIDENTIAL DRAWING AND INFORMATION IS NOT TO BE COPIED OR DISCLOSED TO OTHERS WITHOUT THE CONSENT OF GRABER MANUFACTURING, INC. SPECIFICATIONS ARE SUBJECT TO CHANGE WITHOUT NOTICE. ROUND STEEL TOP
ROUND STAINLESS STEEL TOP