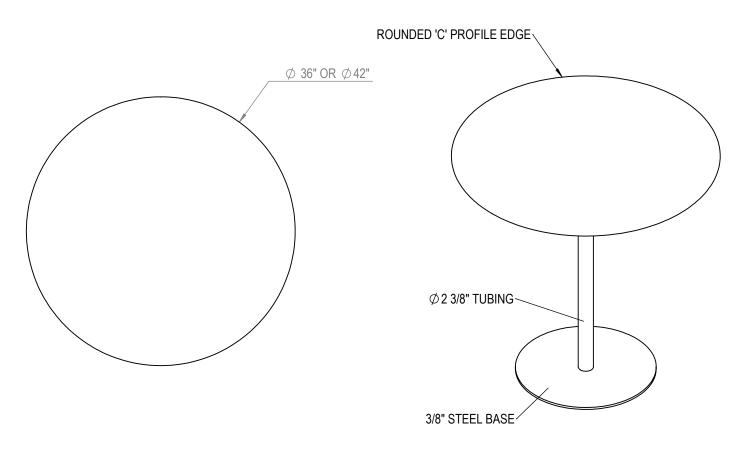

THOMAS STEELE DIVISION

GRABER MANUFACTURING, INC. 1080 UNIEK DRIVE WAUNAKEE, WI 53597 P(800) 448-7931, P(608) 849-1080, F(608) 849-1081 WWW.MADRAX.COM, E-MAIL: SALES@MADRAX.COM

PRODUCT: CFT-P-DSK DESCRIPTION: CAFE TABLE, 36 OR 42 INCH DIAMETER, BAR HEIGHT DISK BASE, ROUND STEEL TOP DATE: 1-15-18

ENG: SMC

CONFIDENTIAL DRAWING AND INFORMATION IS NOT TO BE COPIED OR DISCLOSED TO OTHERS WITHOUT THE CONSENT OF GRABER MANUFACTURING, INC. SPECIFICATIONS ARE SUBJECT TO CHANGE WITHOUT NOTICE. ROUND STEEL TOP
ROUND STAINLESS STEEL TOP

SITE FURNISHING IS POWDER COATED WITH TGIC POLYESTER. STEEL SURFACE PREP INCLUDES MECHANICAL AND CHEMICAL ETCHING FOLLOWED WITH A COATING TO IMPROVE ADHESION AND CORROSION RESISTANCE.

©2018 GRABER MANUFACTURING, INC. ALL PROPRIETARY RIGHTS RESERVED.