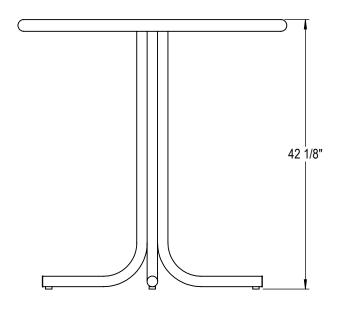

TUBE LEG BASE, ROUND STEEL TOP, BAR HEIGHT

DATE: 12-14-18 ENG: SMC

CONFIDENTIAL DRAWING AND INFORMATION IS NOT TO BE COPIED OR DISCLOSED TO OTHERS WITHOUT THE CONSENT OF GRABER MANUFACTURING, INC. SPECIFICATIONS ARE SUBJECT TO CHANGE WITHOUT NOTICE.