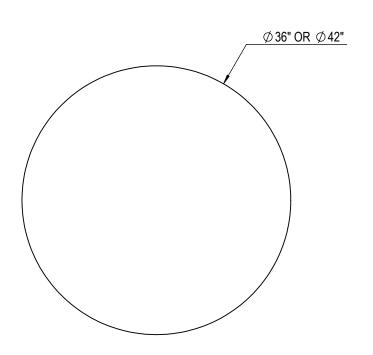

GRABER MANUFACTURING, INC. 1080 UNIEK DRIVE WAUNAKEE, WI 53597 P(800) 448-7931, P(608) 849-1080, F(608) 849-1081 WWW.MADRAX.COM, E-MAIL: SALES@MADRAX.COM

ROUNDED 'C' PROFILE EDGE\

PRODUCT: CFT-P-TUBB

DESCRIPTION: CAFE TABLE, 36 OR 42 INCH DIAMETER,

TUBE LEG BASE, ROUND STEEL TOP, BAR HEIGHT

DATE: 12-14-18 ENG: SMC

CONFIDENTIAL DRAWING AND INFORMATION IS NOT TO BE COPIED OR DISCLOSED TO OTHERS WITHOUT THE CONSENT OF GRABER MANUFACTURING, INC. SPECIFICATIONS ARE SUBJECT TO CHANGE WITHOUT NOTICE.