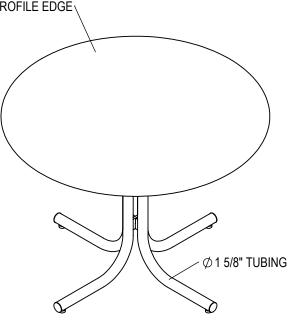

GRABER MANUFACTURING, INC. 1080 UNIEK DRIVE WAUNAKEE, WI 53597 P(800) 448-7931, P(608) 849-1080, F(608) 849-1081 WWW.MADRAX.COM, E-MAIL: SALES@MADRAX.COM

ROUNDED 'C' PROFILE EDGE\

PRODUCT: CFT-P-TUBB

DESCRIPTION: CAFE TABLE, 36 OR 42 INCH DIAMETER,

TUBE LEG BASE, ROUND STEEL TOP, BAR HEIGHT

DATE: 12-14-18 ENG: SMC

CONFIDENTIAL DRAWING AND INFORMATION IS NOT TO BE COPIED OR DISCLOSED TO OTHERS WITHOUT THE CONSENT OF GRABER MANUFACTURING, INC. SPECIFICATIONS ARE SUBJECT TO CHANGE WITHOUT NOTICE.