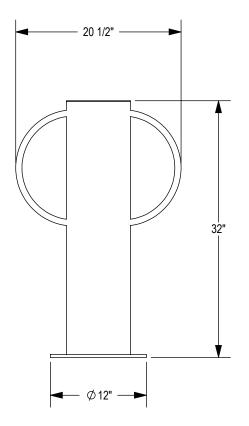

PRODUCT: BOL800-2-SF(IG) DESCRIPTION: 8" OD BOLLARD BIKE RACK 2 BIKE, SURFACE OR IN GROUND MOUNT DATE: 6-13-19

NOTE: 55 3/4" IN GROUND OVERALL LENGTH

NOTES:

- INSTALL BIKE RACKS ACCORDING TO MANUFACTURER'S SPECIFICATIONS. CONSULTANT TO SELECT COLOR (FINISH), SEE MANUFACTURER'S SPECIFICATIONS. SEE SITE PLAN FOR LOCATION OR CONSULT OWNER. 1. 2. 3.