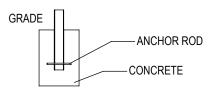

MADRAX DIVISION

GRABER MANUFACTURING, INC. 1080 UNIEK DRIVE WAUNAKEE, WI 53597 P(800) 448-7931, P(608) 849-1080, F(608) 849-1081 WWW.MADRAX.COM, E-MAIL: SALES@MADRAX.COM

CHECK DESIRED MOUNT

□ SURFACE FLANGE MOUNT (SF)

NOTE: 55 3/4" IN GROUND OVERALL LENGTH

NOTES:

- INSTALL BIKE RACKS ACCORDING TO MANUFACTURER'S SPECIFICATIONS. CONSULTANT TO SELECT COLOR (FINISH), SEE MANUFACTURER'S SPECIFICATIONS. SEE SITE PLAN FOR LOCATION OR CONSULT OWNER. 1. 2. 3.