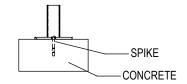

NOTE: 55 3/4" IN GROUND OVERALL LENGTH

NOTES:

- INSTALL BIKE RACKS ACCORDING TO MANUFACTURER'S SPECIFICATIONS. CONSULTANT TO SELECT COLOR (FINISH), SEE MANUFACTURER'S SPECIFICATIONS. SEE SITE PLAN FOR LOCATION OR CONSULT OWNER. 1. 2. 3.