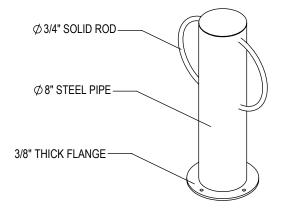

PRODUCT: BOL800-2-SF(IG) DESCRIPTION: 8" OD BOLLARD BIKE RACK 2 BIKE, SURFACE OR IN GROUND MOUNT DATE: 6-13-19