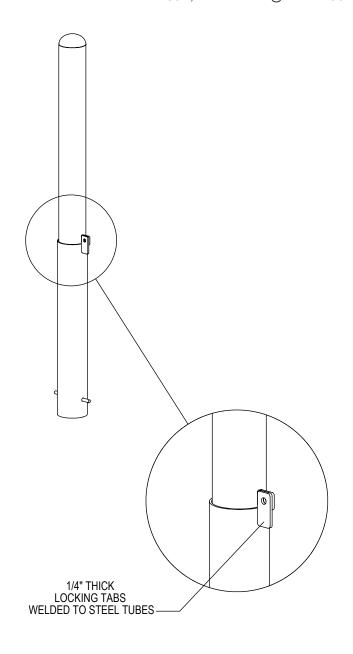

GRABER MANUFACTURING, INC. 1080 UNIEK DRIVE WAUNAKEE, WI 53597 P(800) 448-7931, P(608) 849-1080, F(608) 849-1081 WWW.MADRAX.COM, E-MAIL: SALES@MADRAX.COM

PRODUCT: BOL450(800)-IG-R DESCRIPTION:  $\oslash$  4 1/2" ( $\oslash$  8") REMOVABLE BOLLARD