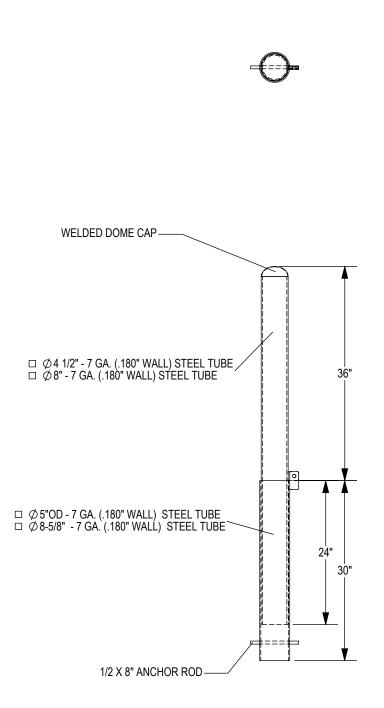

GRABER MANUFACTURING, INC. 1080 UNIEK DRIVE WAUNAKEE, WI 53597 P(800) 448-7931, P(608) 849-1080, F(608) 849-1081 WWW.MADRAX.COM, E-MAIL: SALES@MADRAX.COM

PRODUCT: BOL450(800)-IG-R DESCRIPTION:  $\oslash$  4 1/2" ( $\oslash$  8") REMOVABLE BOLLARD

- PLEASE SELECT: □ BOL450-IG-R 4-1/2" BOLLARD
- □ BOL800-IG-R 8" BOLLARD